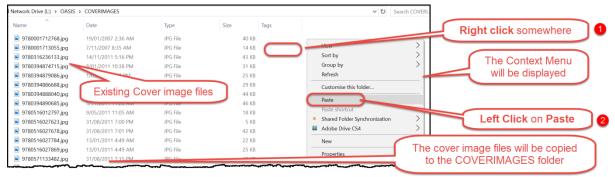

## How to extract the cover image files

| ← → < ↑ 🖡 > Th   | s PC → Local Disk (C:) → | Users > Martin > Downloa | b                                | he SCIS Z<br>e in the <b>D</b> |              |              |
|------------------|--------------------------|--------------------------|----------------------------------|--------------------------------|--------------|--------------|
| ✓ ★ Quick access | Name                     | _                        | Date modified<br>14/11/2017 4:57 | Type<br>zip Archive            | Size<br>42 K | B            |
|                  |                          |                          |                                  |                                |              |              |
|                  |                          |                          | Dou                              | ble click                      | to open      | the ZIP file |
| Name             | Туре                     | Compressed size          | Password pr Size                 |                                | to open T    | the ZIP file |
|                  | Type<br>File folder      |                          |                                  |                                | Ratio        |              |