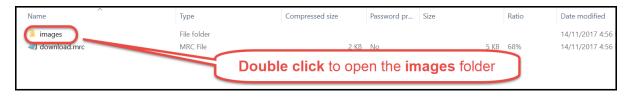

## How to extract the cover image files

| ← → < ↑ 🖡 > Th   | s PC → Local Disk (C:) → | Users > Martin > Downloa | b                                | he SCIS Z<br>e in the <b>D</b> |              |              |
|------------------|--------------------------|--------------------------|----------------------------------|--------------------------------|--------------|--------------|
| ✓ ★ Quick access | Name                     | _                        | Date modified<br>14/11/2017 4:57 | Type<br>zip Archive            | Size<br>42 K | B            |
|                  |                          |                          |                                  |                                |              |              |
|                  |                          |                          | Dou                              | ble click                      | to open      | the ZIP file |
| Name             | Туре                     | Compressed size          | Password pr Size                 |                                | to open T    | the ZIP file |
|                  | Type<br>File folder      |                          |                                  |                                | Ratio        |              |