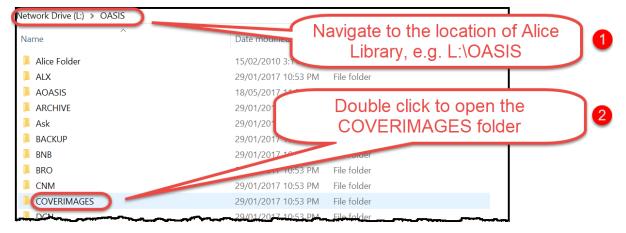

## How to extract the cover image files

| ← → < ↑ 🖡 > Th   | s PC → Local Disk (C:) → | Users > Martin > Downloa | b                                | he SCIS Z<br>e in the <b>D</b> |              |              |
|------------------|--------------------------|--------------------------|----------------------------------|--------------------------------|--------------|--------------|
| ✓ ★ Quick access | Name                     | _                        | Date modified<br>14/11/2017 4:57 | Type<br>zip Archive            | Size<br>42 K | B            |
|                  |                          |                          |                                  |                                |              |              |
|                  |                          |                          | Dou                              | ble click                      | to open      | the ZIP file |
| Name             | Туре                     | Compressed size          | Password pr Size                 |                                | to open T    | the ZIP file |
|                  | Type<br>File folder      |                          |                                  |                                | Ratio        |              |