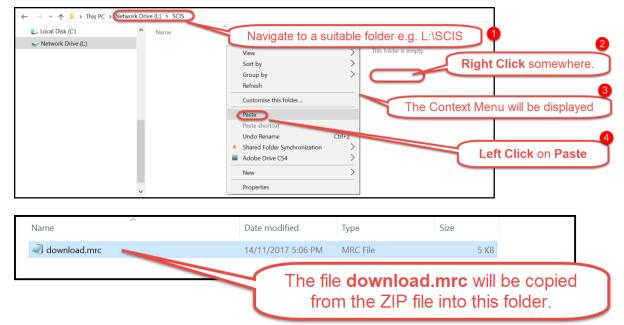

Before you can import the catalogue records into Alice, you now first need to copy DOWNLOAD.MRC from the downloaded ZIP file to a suitable folder, for example, L:\SCIS. Once DOWNLOAD.MRC has been copied out of the ZIP file, you can follow the original instructions to import SCSI record into Alice except select the file DOWNLOAD.MRC instead of USMARC.DAT.

## How to Extract the catalogue records file DOWNLOAD.MRC

These instructions describe how to extract the Catalogue records file DOWNLOAD.MRC from the SCIS download file. In this example, the file is named 30066.ZIP and has been downloaded into the **Downloads** folder on the C: drive. The file DOWNLOAD.MRC is copied to the folder L:\SCIS, however, any folder can be used.