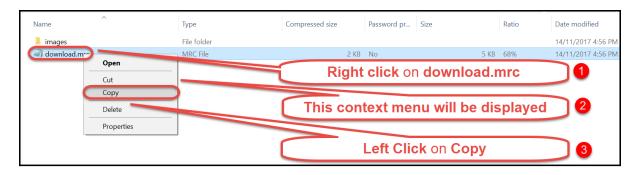

Before you can import the catalogue records into Alice, you now first need to copy DOWNLOAD.MRC from the downloaded ZIP file to a suitable folder, for example, L:\SCIS. Once DOWNLOAD.MRC has been copied out of the ZIP file, you can follow the original instructions to import SCSI record into Alice except select the file DOWNLOAD.MRC instead of USMARC.DAT.

## How to Extract the catalogue records file DOWNLOAD.MRC

These instructions describe how to extract the Catalogue records file DOWNLOAD.MRC from the SCIS download file. In this example, the file is named 30066.ZIP and has been downloaded into the **Downloads** folder on the C: drive. The file DOWNLOAD.MRC is copied to the folder L:\SCIS, however, any folder can be used.