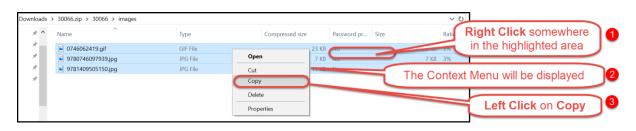

## How to extract the cover image files

| ← → < ↑ 🖡 > Th   | s PC → Local Disk (C:) → | Users > Martin > Downloa | b                                | he SCIS Z<br>e in the <b>D</b> |              |              |
|------------------|--------------------------|--------------------------|----------------------------------|--------------------------------|--------------|--------------|
| ✓ ★ Quick access | Name                     | _                        | Date modified<br>14/11/2017 4:57 | Type<br>zip Archive            | Size<br>42 K | B            |
|                  |                          |                          |                                  |                                |              |              |
|                  |                          |                          | Dou                              | ble click                      | to open      | the ZIP file |
| Name             | Туре                     | Compressed size          | Password pr Size                 |                                | to open T    | the ZIP file |
|                  | Type<br>File folder      |                          |                                  |                                | Ratio        |              |