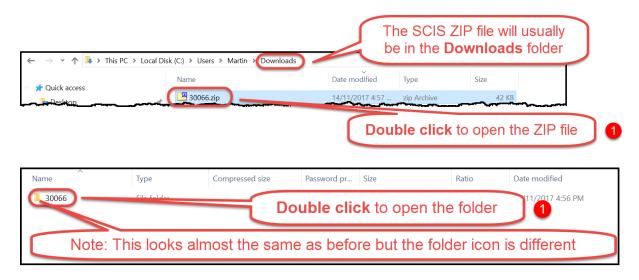

## How to Extract the catalogue records file DOWNLOAD.MRC

These instructions describe how to extract the Catalogue records file DOWNLOAD.MRC from the SCIS download file. In this example, the file is named 30066.ZIP and has been downloaded into the **Downloads** folder on the C: drive. The file DOWNLOAD.MRC is copied to the folder L:\SCIS, however, any folder can be used.

## How to extract the cover image files

| ← → < ↑ 🖡 > Th   | s PC → Local Disk (C:) → | Users > Martin > Downloa | b                                | he SCIS Z<br>e in the <b>D</b> |              |              |
|------------------|--------------------------|--------------------------|----------------------------------|--------------------------------|--------------|--------------|
| ✓ ★ Quick access | Name                     | _                        | Date modified<br>14/11/2017 4:57 | Type<br>zip Archive            | Size<br>42 K | B            |
|                  |                          |                          |                                  |                                |              |              |
|                  |                          |                          | Dou                              | ble click                      | to open      | the ZIP file |
| Name             | Туре                     | Compressed size          | Password pr Size                 |                                | to open T    | the ZIP file |
|                  | Type<br>File folder      |                          |                                  |                                | Ratio        |              |