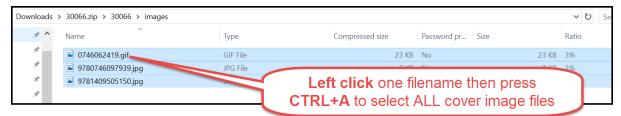

## How to extract the cover image files

| ← → < ↑ 🖡 > Th   | s PC → Local Disk (C:) → | Users > Martin > Downloa | b                                | he SCIS Z<br>e in the <b>D</b> |              |              |
|------------------|--------------------------|--------------------------|----------------------------------|--------------------------------|--------------|--------------|
| ✓ ★ Quick access | Name                     | _                        | Date modified<br>14/11/2017 4:57 | Type<br>zip Archive            | Size<br>42 K | B            |
|                  |                          |                          |                                  |                                |              |              |
|                  |                          |                          | Dou                              | ble click                      | to open      | the ZIP file |
| Name             | Туре                     | Compressed size          | Password pr Size                 |                                | to open T    | the ZIP file |
|                  | Type<br>File folder      |                          |                                  |                                | Ratio        |              |